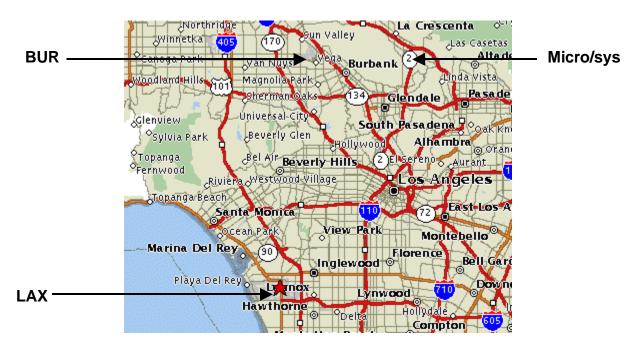

## **Visiting Micro/sys**

**Welcome!** Micro/sys, Inc. is located at 3730 Park Pl., Montrose, CA 91020, in the foothills north of Los Angeles. The closest airport is Burbank, CA (BUR), which is about a 15-20 minute drive to Micro/sys. Los Angeles International (LAX) is southwest of Micro/sys, and is about a one hour drive to Micro/sys. We are northwest of Pasadena, CA, just a few minutes from the famous Rose Bowl.

We suggest that you use Burbank airport, if you want to avoid driving through the central Los Angeles freeway system.

## <u>Driving From Los Angeles International Airport (LAX)</u>

Take Interstate 405 north to the US 101 freeway. Take 101 East, and when it splits, take the 134 freeway option (left lanes). Take 134 East to State Highway 2 North (double green line on map). Take 2 North and take the Interstate 210 East connector road. Before the connector road merges into the 210 freeway, there is a Verdugo Rd. offramp. Exit on Verdugo Rd., turn left at the signal at the bottom of the offramp. Go down Verdugo Rd. to Park Place, and turn left. Micro/sys is at 3730 Park Pl.

## **Driving From Burbank Airport (BUR)**

Take Interstate 5 south to the 134 freeway. Take 134 East to State Highway 2 North (double green line on map). Take 2 North and take the Interstate 210 East connector road. Before the connector road merges into the 210 freeway, there is a Verdugo Rd. offramp. Exit on Verdugo Rd., turn left at the signal at the bottom of the offramp. Go down Verdugo Rd. to Park Place, and turn left. Micro/sys is at 3730 Park Pl.