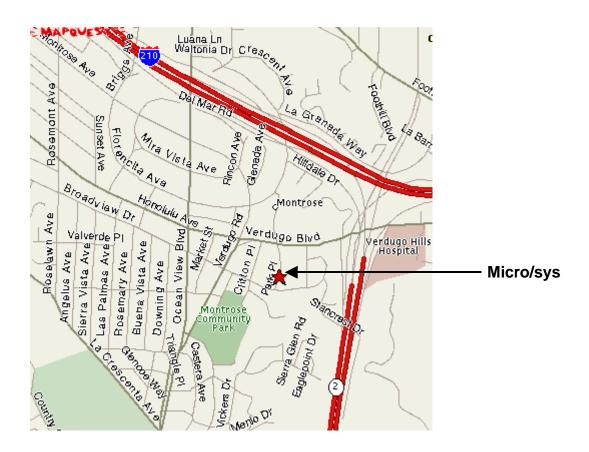

## <u>Driving From Los Angeles International Airport (LAX)</u>

Take Interstate 405 north to the US 101 freeway. Take 101 East, and when it splits, take the 134 freeway option (left lanes). Take 134 East to State Highway 2 North (double green line on map). Take 2 North and take the Interstate 210 East connector road. Before the connector road merges into the 210 freeway, there is a Verdugo Rd. offramp. Exit on Verdugo Rd., turn left at the signal at the bottom of the offramp. Go down Verdugo Rd. to Park Place, and turn left. Micro/sys is at 3730 Park Pl.

## **Driving From Burbank Airport (BUR)**

Take Interstate 5 south to the 134 freeway. Take 134 East to State Highway 2 North (double green line on map). Take 2 North and take the Interstate 210 East connector road. Before the connector road merges into the 210 freeway, there is a Verdugo Rd. offramp. Exit on Verdugo Rd., turn left at the signal at the bottom of the offramp. Go down Verdugo Rd. to Park Place, and turn left. Micro/sys is at 3730 Park Pl.