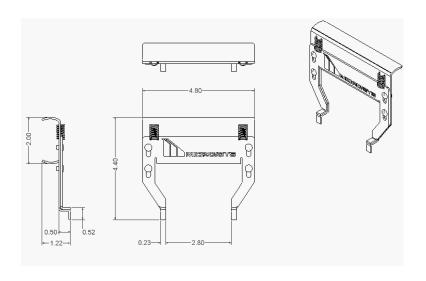

for durability, the Extractor Tool can be easily gripped and offers a smooth glide during board extraction. Even though it weighs less than 8 oz and its dimensions are less than 5", the Extractor Tool is designed for the largest of hands.

### Mechanical:

- □ High Strength Steel
- □ Corrosion Resistant Black Zinc Finish
- Maximum overall dimensions 1.22" x 4.8" x 4.4"