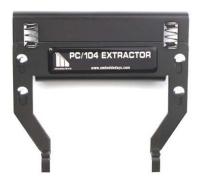

### **Features**

- ✓ Eliminates Connector Pin Damage
- ✓ Effortless Board Separation
- ✓ Convenient Size
- ✓ Durable Finish
- ✓ Ergonomic Design
- ✓ Lightweight

The Micro/sys PC/104 Extractor Tool is the ideal hand tool for users of PC/104 boards. Ergonomically designed for use in the lab or production environment, the Extractor Tool eliminates costly repairs and down-time caused by extracting boards with alternative methods. Manufactured with high strength steel

for durability, the Extractor Tool can be easily gripped and offers a smooth glide during board extraction. Even though it weighs less than 8 oz and its dimensions are less than 5", the Extractor Tool is designed for the largest of hands.